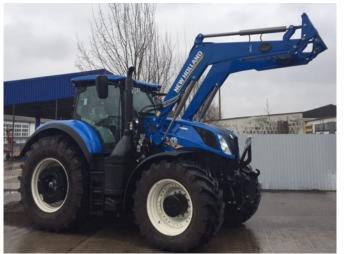

## **BURGER** AG ATTACHMENTS The Loader Specialist. NH T7 HD Loader

## **Stoll Features**

- Eco Pro Joystick and Valve included as standard
- Soft Ride as standard
- 3rd Function as standard
- Hydrofix as Standard
- Euro Quick Change as standard
- Internal Self Level Mechanism for Better Vision
- Protected but accessible hydraulic pipe system for ease of Maintenance
- Extra Crowd function to 69 degrees means no spillage from the bucket and a full load every time
- Auto lock Quick Change System for implements located on the outside of the arms for safer tool changes
- Stoll "Wedge" style Loader Quick Detach system ensures a tight loader fit on the subframe reducing loader bounce
- Huge range of attachments available

## Specifications

- Stoll FZ80.1 Loader
- •4760mm lift height to pivot pin
- 2590kg lift capacity to the top
- 3700mm under dumped bucket
- 3580kg Break out force

Retail Pricing \$35,980 plus gst Fitting Free Of Charge Ex Melbourne OR Free into store East Coast