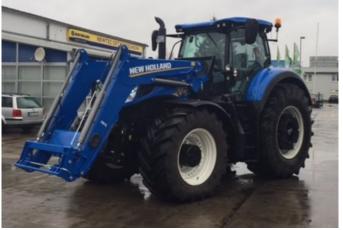

## **BURGER** AG ATTACHMENTS The Loader Specialist. NH T7 HD Loader

## **Stoll Features**

- Eco Pro Joystick and Valve included as standard
- Soft Ride as standard
- 3rd Function as standard
- Hydrofix as Standard
- Euro Quick Change as standard
- Internal Self Level Mechanism for Better Vision
- Protected but accessible hydraulic pipe system for ease of Maintenance
- Extra Crowd function to 69 degrees means no spillage from the bucket and a full load every time
- Auto lock Quick Change System for implements located on the outside of the arms for safer tool changes
- Stoll "Wedge" style Loader Quick Detach system ensures a tight loader fit on the subframe reducing loader bounce
- Huge range of attachments available

## Specifications

- Stoll FZ80.1 Loader
- •4760mm lift height to pivot pin
- 2590kg lift capacity to the top
- 3700mm under dumped bucket
- 3580kg Break out force

Retail Pricing \$35,980 plus gst Fitting Free Of Charge Ex Melbourne OR Free into store East Coast